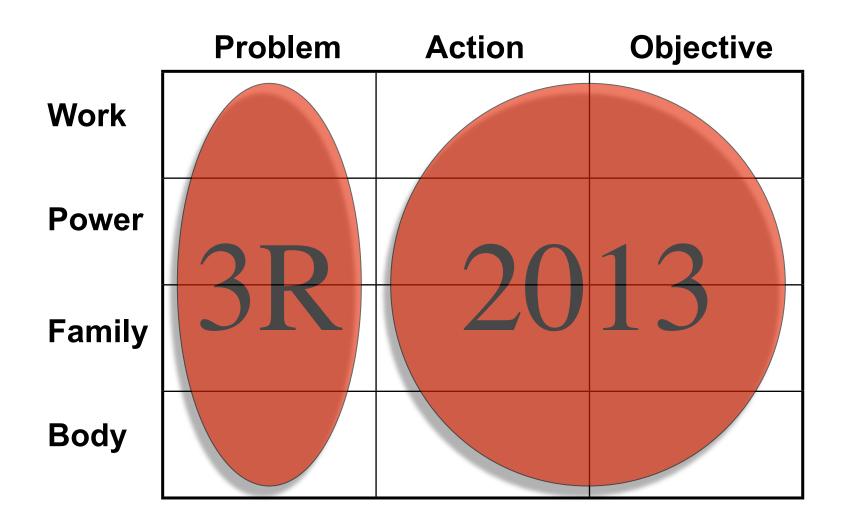

### Problem definition

# Time frame - overall process

First meeting of Gender Working Group - 22/6

Think about possible project idéas!

Basic training on gender mainstreaming - 20/9

Qvantitative survey

Study visit to Sweden

- 14/10 - 19/10

Qvalitative analysis

Action plan

early 2013

Policy, strategy, guidelines etc